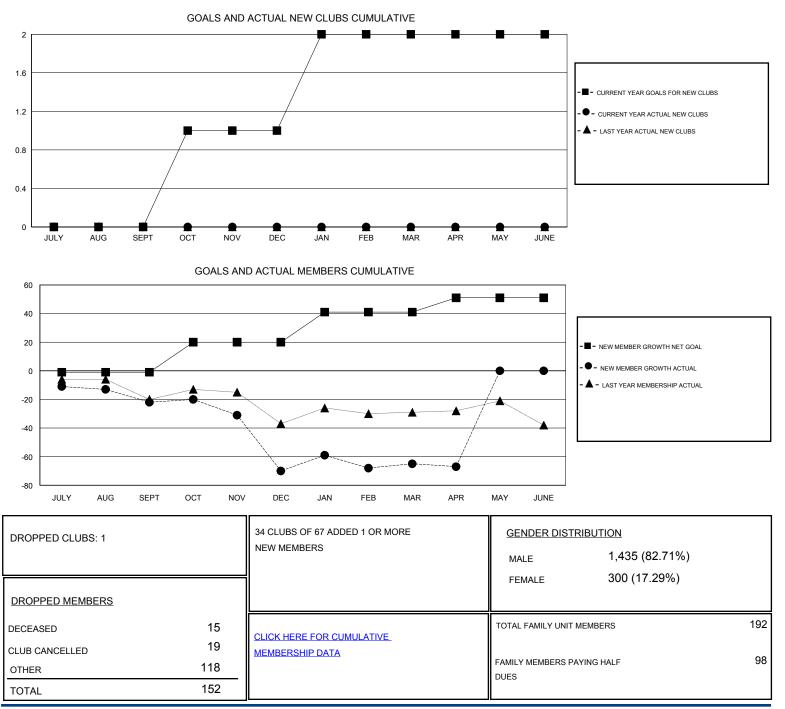

## LOCATION ILLINOIS

GMT CA Clubs Members RESULTS FOR 2016-2017 RESULTS FOR 2016-2017 NEW CLUB GOAL NEW CLUBS DROPPED CLUBS NEW MEMBER GROWTH NEW MEMBER DROPPED QUARTER QUARTER NET GOAL (not reinstated GROWTH ACTUAL (not MEMBERS ACTUAL or transfers) reinstated or transfers) (including transfers) 0 0 0 -1 17 39 JULY/AUG/SEPT JULY/AUG/SEPT 0 1 1 21 66 OCT/NOV/DEC OCT/NOV/DEC 18 0 0 1 21 38 33 JAN/FEB/MAR JAN/FEB/MAR 0 0 0 APR/MAY/JUNE APR/MAY/JUNE 10 12 14